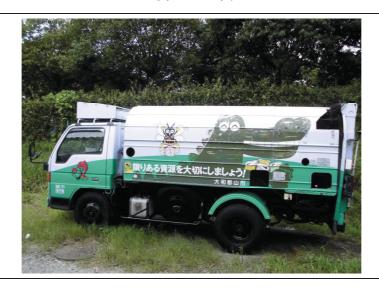

## 使用車両の写真

記載見本

登録番号 奈良88 す 4698

前 面

車両の前面と後面は、 ナンバープレートが判 りやすいように撮影し てください。

後 面

側 面