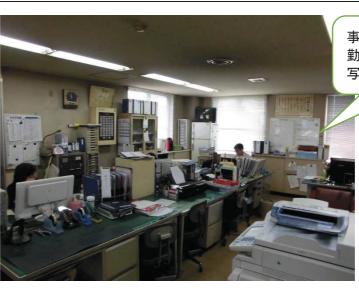

近

景

近景は、社名等が判別 できるような写真を添付 すること。

> 写真は、遠景・近景・事務所内部の 3点とする。

事務所内

事務所又は営業所は、 勤務実態等が判るような 写真を添付すること。 (裏面)

地

义