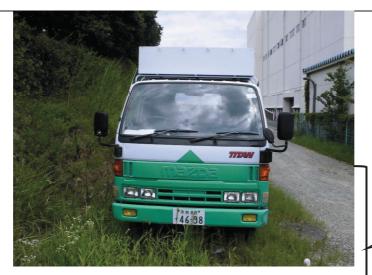

## 使用車両の写真

記載見本

登録番号 奈良88 す 4698

前 面

車両の前面と後面は、 ナンバープレートが判 りやすいように撮影し てください。

後 面

側 面