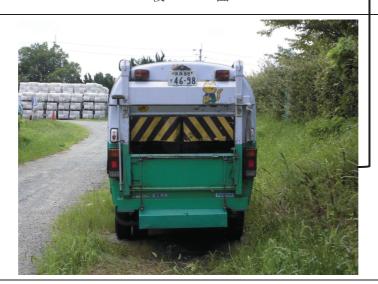

## 使用車両の写真

記載見本

登録番号 奈良88 す 4698

前 面

車両の前面と後面は、 ナンバープレートが判 りやすいように撮影し てください。

後 面

側 面